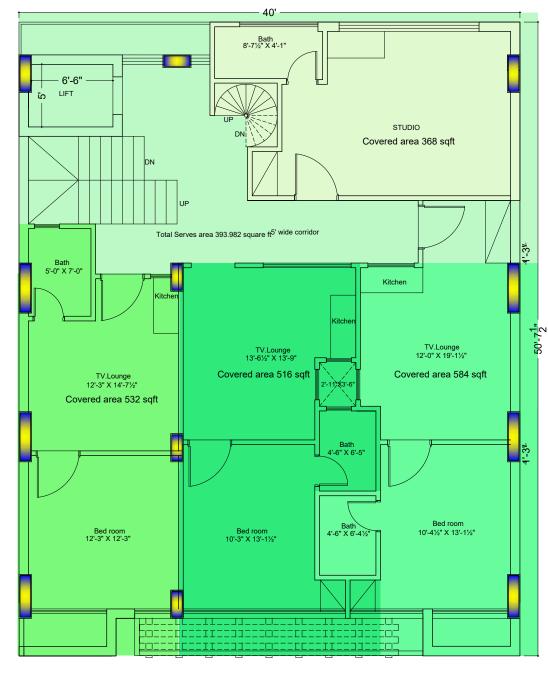

## PREMIUM LIVING FURNISHED APARTMENTS

Don't settle for increasingly compromised apartment sizes. After all, what is luxury without the feeling of grandeur and excess? Live in a safe and secure environment, wherein every aspect of the residences and amenities are built with a class of perfections and international standards. Count everything that spells class, comfort and convenience and you will find it right here. Moreover, each of the apartment has its unique significance in terms of living with a reserved view of landscape from every room. Not only this, extra emphasis on cross ventilation and natural light in the design promotes a stress free living environment. The luxury apartments at Civic Centre will be furnished with remakable interior aesthetics, comprising of fourth and top floors of the iconic building.

#### Top FLOOR PLAN LUXURY APARTMENTS

ROOF FLOOR