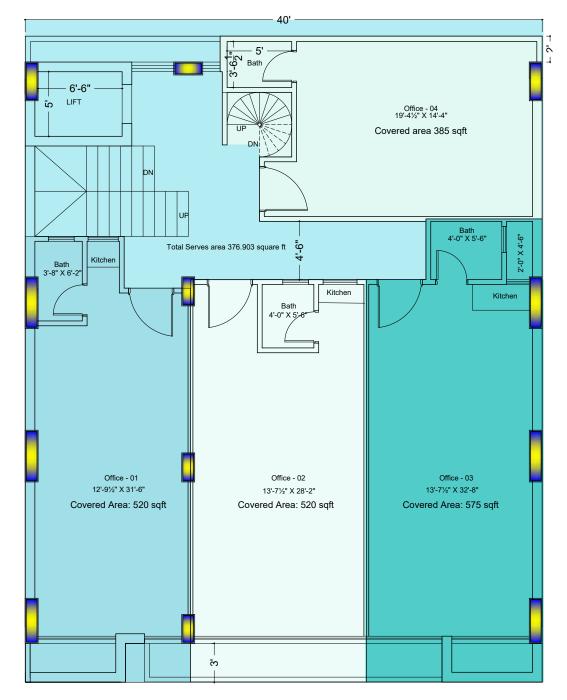

## 1st, 2nd & 3rd **FLOORS** SPACIOUS **OFFICES**

Civic Centre offers long-lasting, worry-free spaces which can elevate the image of any business, helping attract and retain customers and employees. The project is designed to provide everything that people need to work productively and yet live life to the full.

The buildings have generous receptions creating an excellent first impression to visitors, and all floors enjoy excellent natural light and high flexibility for partitioning. Explore the exquisitely designed office space with care and attention and find your own way of comfort at the heart of Islamabad.

#### FLOOR PLANS (1st-3rd) SPACIOUS OFFICES

FIRST FLOOR PLAN Total area (2000 square ft.)