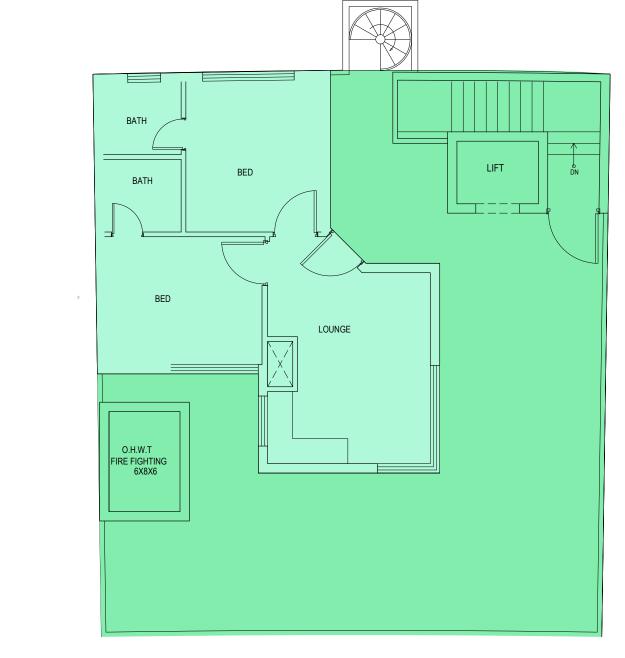

#### 4th FLOOR PLAN LUXURY APARTMENTS

4th FLOOR PLAN Total area (2000 square ft.)