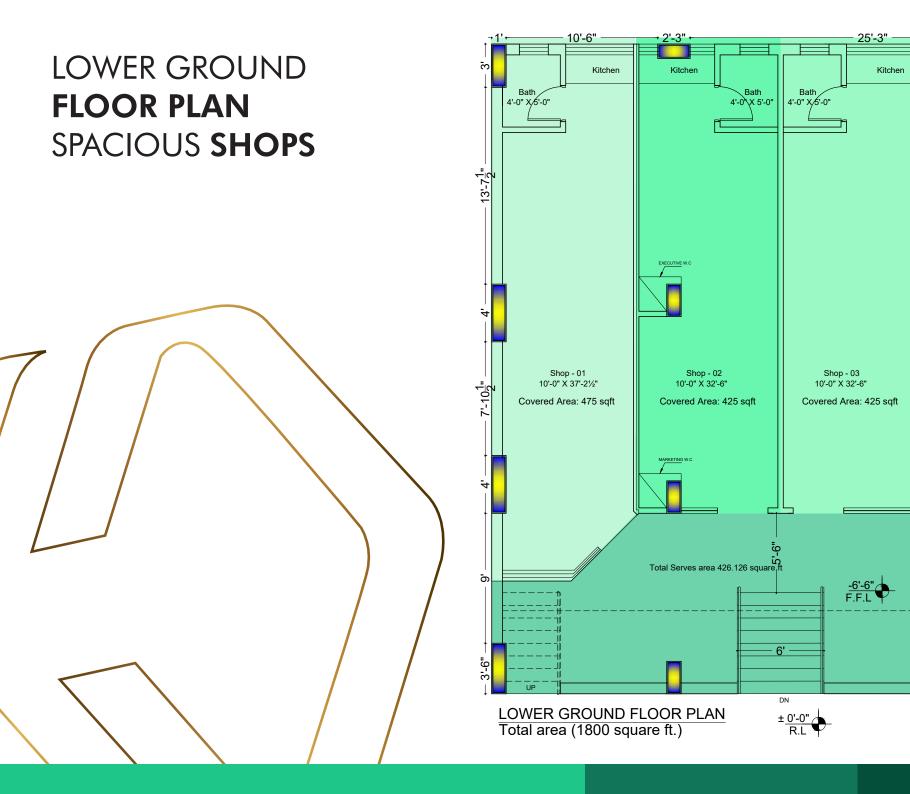

## LOWER GROUND FLOOR SPACIOUS SHOPS

A thoughtfully selected mix of International and local brand of food and drink establishments will serve the sensibilities of the thousands. Explore the shops of various brand with uniquely designed exterior to make the elevation more attractive and enhanced for the beloved customers.

45' -

Kitchen

Bath

4'-0'\X 5'-0"

Shop - 03

10'-0" X 37'-2½"

UP

Covered Area: 475 sqft