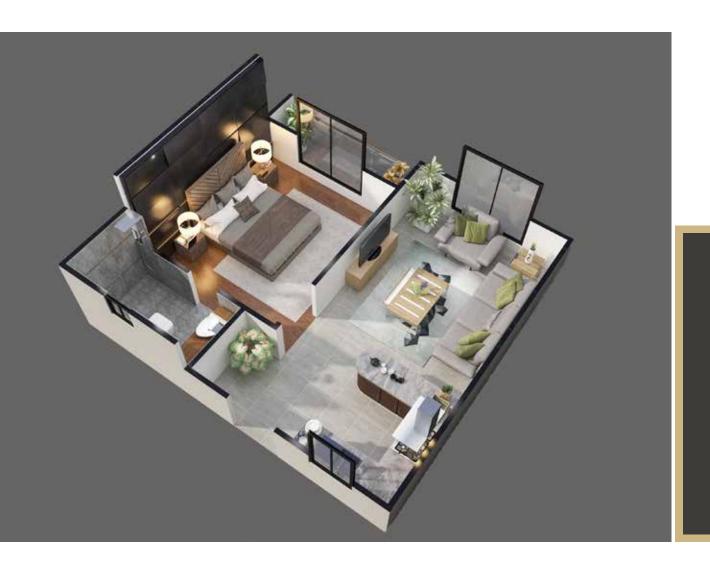

#### CLASSIC 1-BED APARTMENT

- ▶ 980 square feet of couple / independent living laxury and customizable studio living.
- ▶ Comprises of one master-bed with options to marge the soft-walls into the studio area.
- ▶ Panoramic life-size window and accessible terrace.
- Integrating Lounge with leisure/dining-counter area.
- ▶ American open kitchenette.
- ▶ Dedicated parking space of one car.