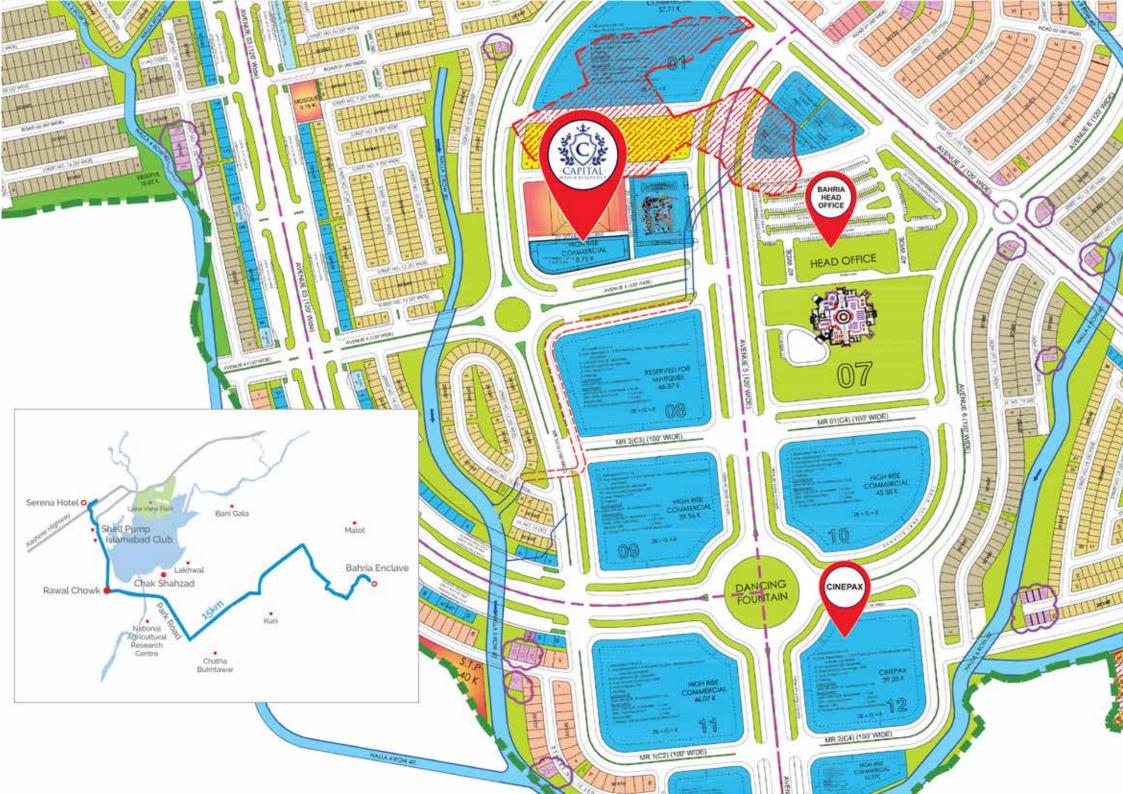

#### A LIFESTYLE DESTINATION PROJECT OF BAHRIA TOWN

Asia's largest private property developer and Pakistan's premium real estate solution provider - Bahria Town launched its flagship project in Islamabad. This is famously tagged as "Bahria Envlace." Merely at 10 to 12 minute drive from Islamabad Club, Bahria Enclave is the most laxurious planned developed of the twin cities. Spread over multiple sectors, zones & boulevards - the enclave offers a number of commercial & Residential investment & living opportunies.