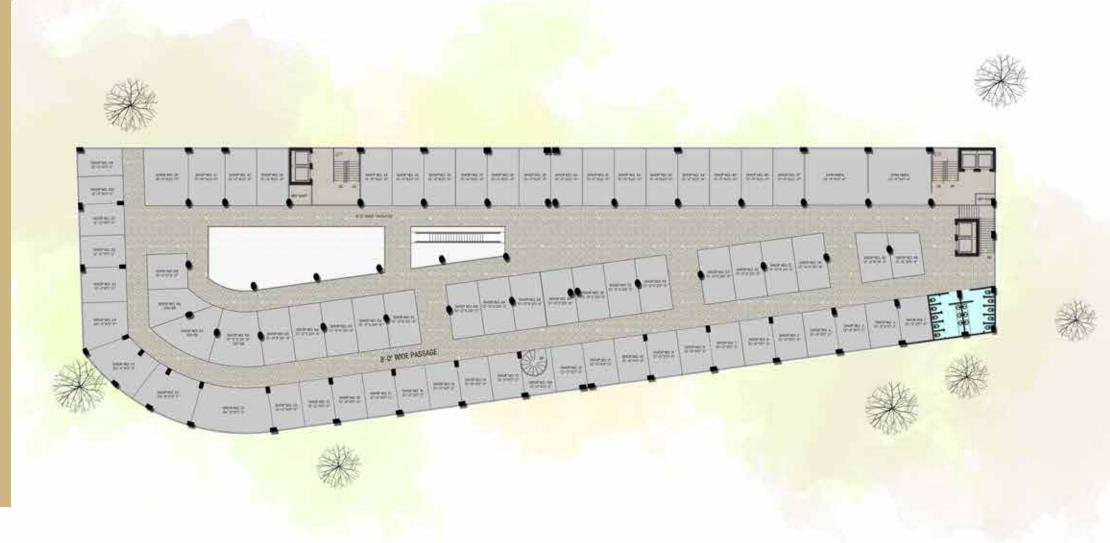

Panoramic life-size window and accessible terrace.
- Integrating Lounge with leisure/dining-counter area.
- ▶ American open kitchenette.
- ▶ Dedicated parking space of one car.

#### SIGNATURE 3-BED APARTMENTS





- > 2,300 square feet of luxurious space full of house amenities.
- ► Comprises of one master-bed, one family-bed and one quest-room.
- ▶ Panoramic life-size windows and directly accessible terrace.▼
- Integrating Television Lounge with dining area.
- A dedicated drawing room with taseful aesthetics.
- ▶ Separate yet connected laundry & servant quarter.
- ▶ Dedicated parking space for two cars.

CAPITAL MALL

SHOP'S PREVIEW









Life's Most Valuable Possession

### GROUND FLOOR PLAN



### LOWER GROUND FLOOR PLAN



Life's Most Valuable Possession

## MEZZANINE FLOOR PLAN



## FIRST FLOOR PLAN



### APARTMENTS 2<sup>ND</sup> TO 6<sup>TH</sup>



Life's Most Valuable Possession



#### LIFE'S MOST VALUABLE POSSESSION



#### **HEAD OFFICE**

- Ahmed Center, I-8 Markaz, Islamabad
- Royal Inn Plaza, F-8 Markaz, Islamabad
- 0321 5151 702

#### SITE OFFICE

- Plot # 6-A, Civic Zone,
  Bahria Enclave Islamabad
- www.propertytimepk.com