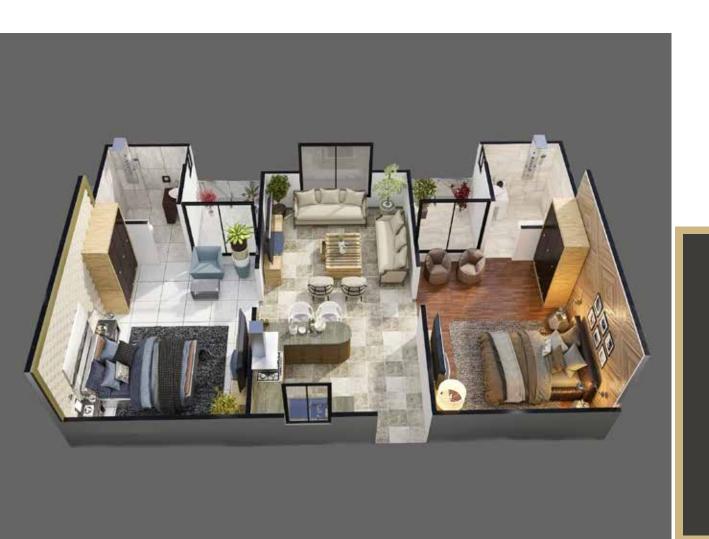

#### PREMIUM-PLUS 2-BED APARTMENT

- ▶ 1275 square feet of couple / independent living laxury and customizable studio living.
- ▶ Comprises of one master-bed with options to marge the soft-walls into the studio area.
- ▶ Panoramic life-size window and accessible terrace.
- Integrating Lounge with leisure/dining-counter area.
- ▶ American open kitchenette.
- ▶ Dedicated parking space of one car.

#### PREMIUM 2-BED APARTMENT

- ▶ 1450 square feet of couple / independent living laxury and customizable studio living.
- ▶ Comprises of one master-bed with options to marge the soft-walls into the studio area.
- ▶ Panoramic life-size window and accessible terrace.
- Integrating Lounge with leisure/dining-counter area.
- ▶ American open kitchenette.
- ▶ Dedicated parking space of one car.