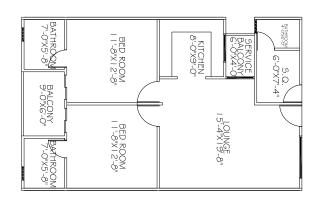

#### PREMIUM-PLUS 2-BED APARTMENT

- ▶ 1275 square feet of couple / independent living laxury and customizable studio living.
- ▶ Comprises of one master-bed with options to marge the soft-walls into the studio area.
- ▶ Panoramic life-size window and accessible terrace.
- Integrating Lounge with leisure/dining-counter area.
- ▶ American open kitchenette.
- ▶ Dedicated parking space of one car.