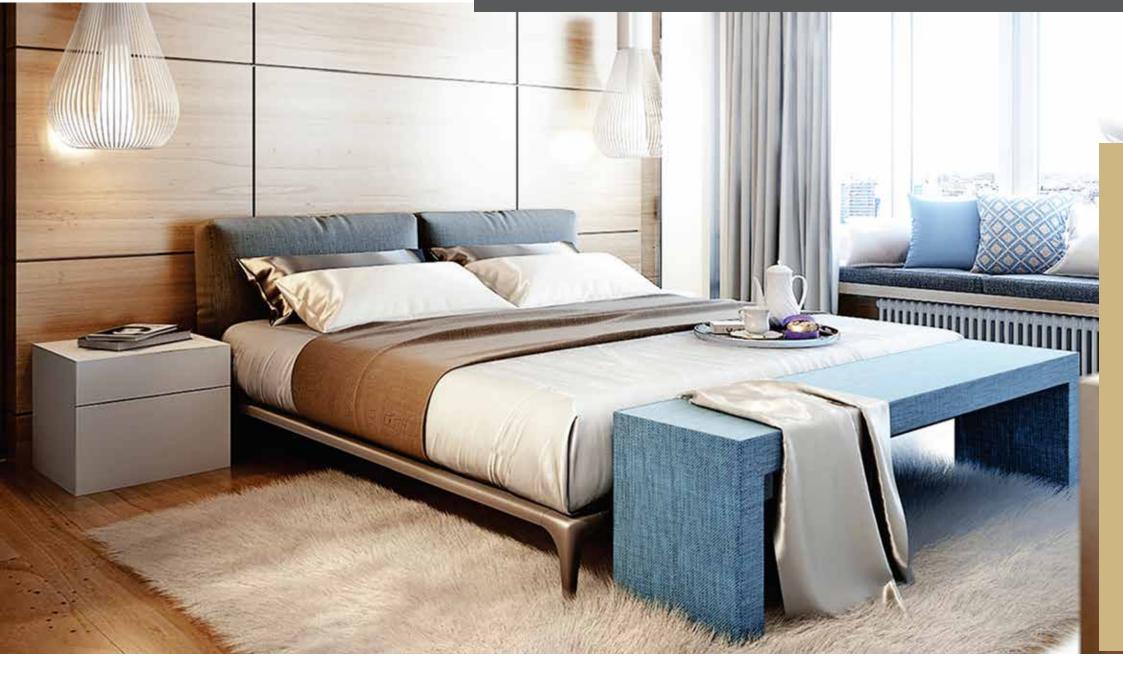

#### CLASSIC 1-BED APARTMENT

- ▶ 980 square feet of couple / independent living laxury and customizable studio living.
- ▶ Comprises of one master-bed with options to marge the soft-walls into the studio area.
- ▶ Panoramic life-size window and accessible terrace.
- Integrating Lounge with leisure/dining-counter area.
- ▶ American open kitchenette.
- ▶ Dedicated parking space of one car.