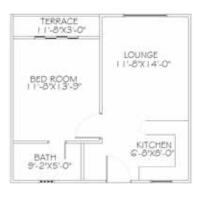

#### CLASSIC 1-BED APARTMENT

- ▶ 980 square feet of couple / independent living laxury and customizable studio living.
- ▶ Comprises of one master-bed with options to marge the soft-walls into the studio area.
- ▶ Panoramic life-size window and accessible terrace.
- Integrating Lounge with leisure/dining-counter area.
- ▶ American open kitchenette.
- ▶ Dedicated parking space of one car.