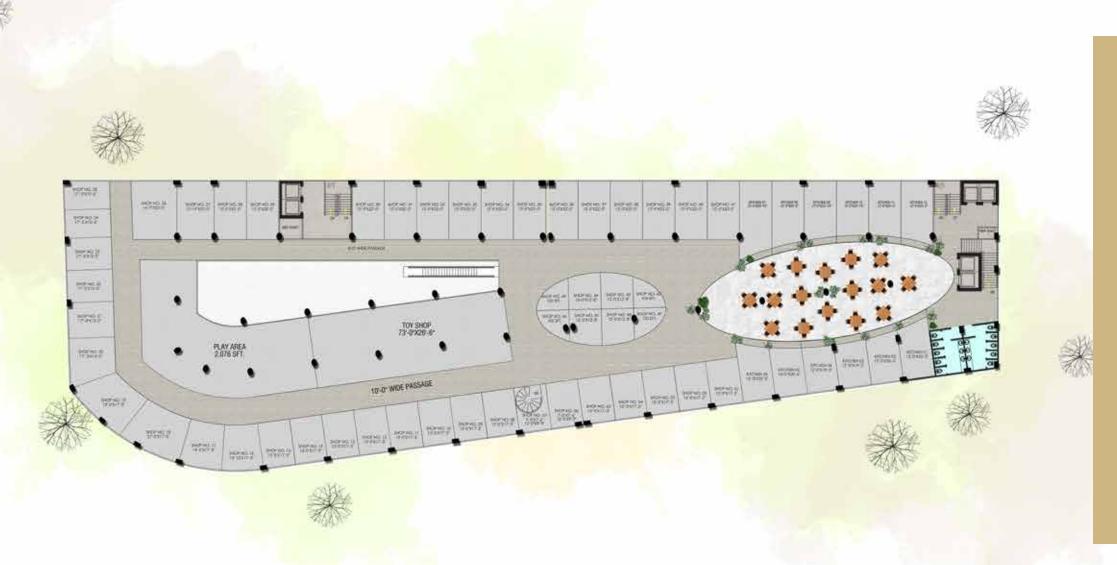

ndow and accessible terrace.
- Integrating Lounge with leisure/dining-counter area.
- ▶ American open kitchenette.
- ▶ Dedicated parking space of one car.

#### SIGNATURE 3-BED APARTMENTS





- > 2,300 square feet of luxurious space full of house amenities.
- ► Comprises of one master-bed, one family-bed and one quest-room.
- ▶ Panoramic life-size windows and directly accessible terrace.▼
- Integrating Television Lounge with dining area.
- A dedicated drawing room with taseful aesthetics.
- ▶ Separate yet connected laundry & servant quarter.
- ▶ Dedicated parking space for two cars.

CAPITAL MALL

SHOP'S PREVIEW









Life's Most Valuable Possession

### GROUND FLOOR PLAN



### LOWER GROUND FLOOR PLAN



Life's Most Valuable Possession

## MEZZANINE FLOOR PLAN



## FIRST FLOOR PLAN



### APARTMENTS 2<sup>ND</sup> TO 6<sup>TH</sup>



Life's Most Valuable Possession



#### LIFE'S MOST VALUABLE POSSESSION



#### **HEAD OFFICE**

- Ahmed Center, I-8 Markaz, Islamabad
- Royal Inn Plaza, F-8 Markaz, Islamabad
- 0321 5151 702

#### SITE OFFICE

- Plot # 6-A, Civic Zone,
  Bahria Enclave Islamabad
- www.propertytimepk.com