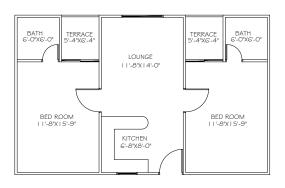

#### PREMIUM 2-BED APARTMENT

- ▶ 1450 square feet of couple / independent living laxury and customizable studio living.
- ▶ Comprises of one master-bed with options to marge the soft-walls into the studio area.
- ▶ Panoramic life-size window and accessible terrace.
- Integrating Lounge with leisure/dining-counter area.
- ▶ American open kitchenette.
- ▶ Dedicated parking space of one car.