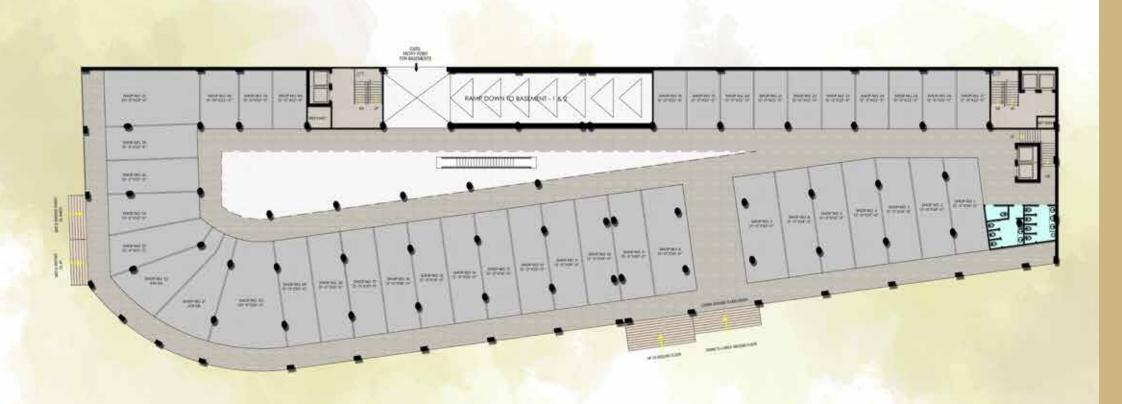

th options to marge the soft-walls into the studio area.
- ▶ Panoramic life-size window and accessible terrace.
- Integrating Lounge with leisure/dining-counter area.
- ▶ American open kitchenette.
- ▶ Dedicated parking space of one car.

#### SIGNATURE 3-BED APARTMENTS





- > 2,300 square feet of luxurious space full of house amenities.
- ► Comprises of one master-bed, one family-bed and one quest-room.
- ▶ Panoramic life-size windows and directly accessible terrace.▼
- Integrating Television Lounge with dining area.
- A dedicated drawing room with taseful aesthetics.
- ▶ Separate yet connected laundry & servant quarter.
- ▶ Dedicated parking space for two cars.

CAPITAL MALL

SHOP'S PREVIEW









Life's Most Valuable Possession

### GROUND FLOOR PLAN



### LOWER GROUND FLOOR PLAN



Life's Most Valuable Possession

## MEZZANINE FLOOR PLAN



## FIRST FLOOR PLAN



### APARTMENTS 2<sup>ND</sup> TO 6<sup>TH</sup>



Life's Most Valuable Possession



#### LIFE'S MOST VALUABLE POSSESSION



#### **HEAD OFFICE**

- Ahmed Center, I-8 Markaz, Islamabad
- Royal Inn Plaza, F-8 Markaz, Islamabad
- 0321 5151 702

#### SITE OFFICE

- Plot # 6-A, Civic Zone,
  Bahria Enclave Islamabad
- www.propertytimepk.com