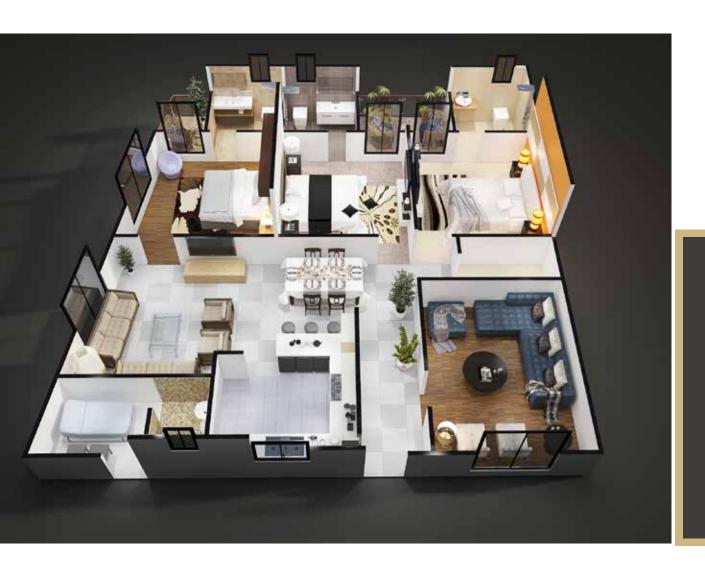

#### SIGNATURE 3-BED APARTMENTS

- > 2,300 square feet of luxurious space full of house amenities.
- ► Comprises of one master-bed, one family-bed and one quest-room.
- ▶ Panoramic life-size windows and directly accessible terrace.▼
- Integrating Television Lounge with dining area.
- A dedicated drawing room with taseful aesthetics.
- ▶ Separate yet connected laundry & servant quarter.
- ▶ Dedicated parking space for two cars.