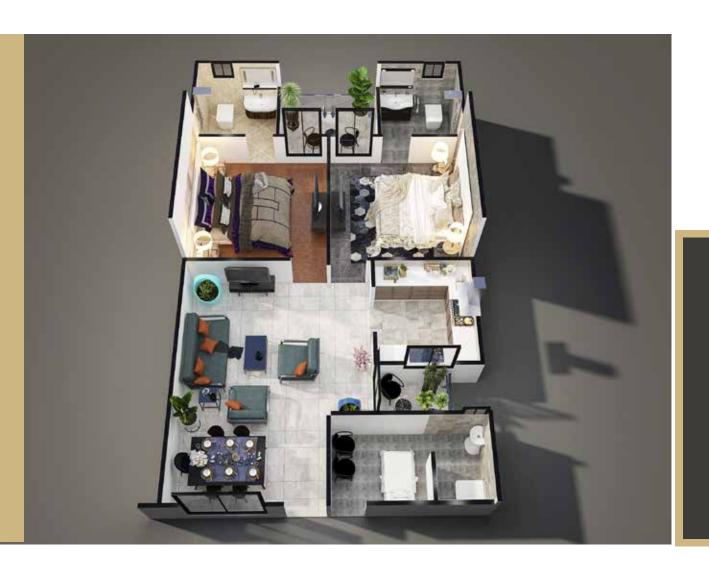

#### PREMIUM 2-BED APARTMENT

- ▶ 1450 square feet of couple / independent living laxury and customizable studio living.
- ▶ Comprises of one master-bed with options to marge the soft-walls into the studio area.
- ▶ Panoramic life-size window and accessible terrace.
- Integrating Lounge with leisure/dining-counter area.
- ▶ American open kitchenette.
- ▶ Dedicated parking space of one car.